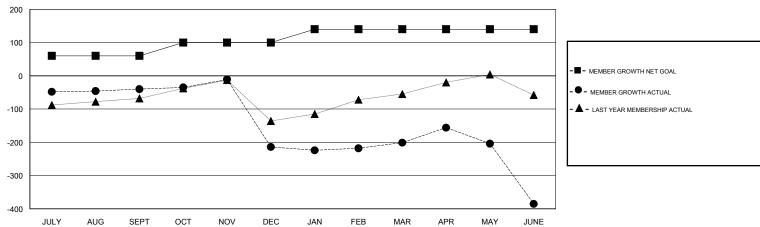

### GOALS AND ACTUAL MEMBERS CUMULATIVE

| DROPPED CLUBS: 12  DROPPED MEMBERS |     | 51 CLUBS OF 98 ADDED 1 OR MORE<br>NEW MEMBERS | GENDER DISTRIBUTION  MALE 1,771 (77.17%)  FEMALE 524 (22.83%)  Women Percentage Fiscal Year Goal: 2% |     |
|------------------------------------|-----|-----------------------------------------------|------------------------------------------------------------------------------------------------------|-----|
| DECEASED                           | 7   | CLICK HERE FOR CUMULATIVE                     | TOTAL FAMILY UNIT MEMBERS                                                                            |     |
| CLUB CANCELLED                     | 174 | MEMBERSHIP DATA                               |                                                                                                      | 404 |
| OTHER 416                          |     |                                               | FAMILY MEMBERS PAYING HALF DUES                                                                      |     |
| TOTAL                              | 597 |                                               |                                                                                                      |     |

### **LOCATION REP OF SRI LANKA**

**GMT CA** 

| Clubs         |               |           |               | Members               |                           |                         |                                              |
|---------------|---------------|-----------|---------------|-----------------------|---------------------------|-------------------------|----------------------------------------------|
|               | RESULTS FOR   | 2018-2019 |               | RESULTS FOR 2018-2019 |                           |                         |                                              |
| QUARTER       | NEW CLUB GOAL | NEW CLUBS | DROPPED CLUBS | QUARTER               | MEMBER GROWTH NET<br>GOAL | MEMBER GROWTH<br>ACTUAL | DROPPED MEMBERS ACTUAL (including transfers) |
| JULY/AUG/SEPT | 3             | 0         | 0             | JULY/AUG/SEPT         | 60                        | 82                      | 93                                           |
| OCT/NOV/DEC   | 2             | 1         | 9             | OCT/NOV/DEC           | 40                        | 61                      | 231                                          |
| JAN/FEB/MAR   | 2             | 0         | 1             | JAN/FEB/MAR           | 40                        | 71                      | 23                                           |
| APR/MAY/JUNE  | 0             | 1         | 2             | APR/MAY/JUNE          | 0                         | 85                      | 250                                          |