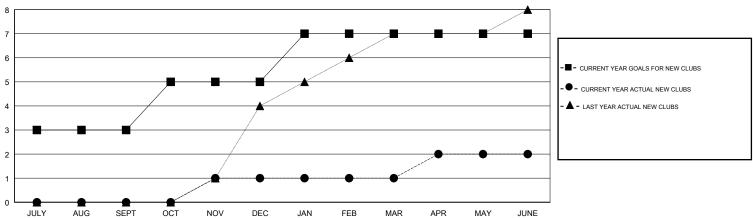

### GOALS AND ACTUAL NEW CLUBS CUMULATIVE

### **LOCATION REP OF SRI LANKA**

**GMT CA** 

| Clubs         |               |           |               | Members               |                           |                         |                                              |
|---------------|---------------|-----------|---------------|-----------------------|---------------------------|-------------------------|----------------------------------------------|
|               | RESULTS FOR   | 2018-2019 |               | RESULTS FOR 2018-2019 |                           |                         |                                              |
| QUARTER       | NEW CLUB GOAL | NEW CLUBS | DROPPED CLUBS | QUARTER               | MEMBER GROWTH NET<br>GOAL | MEMBER GROWTH<br>ACTUAL | DROPPED MEMBERS ACTUAL (including transfers) |
| JULY/AUG/SEPT | 3             | 0         | 0             | JULY/AUG/SEPT         | 60                        | 82                      | 93                                           |
| OCT/NOV/DEC   | 2             | 1         | 9             | OCT/NOV/DEC           | 40                        | 61                      | 231                                          |
| JAN/FEB/MAR   | 2             | 0         | 1             | JAN/FEB/MAR           | 40                        | 71                      | 23                                           |
| APR/MAY/JUNE  | 0             | 1         | 2             | APR/MAY/JUNE          | 0                         | 85                      | 250                                          |